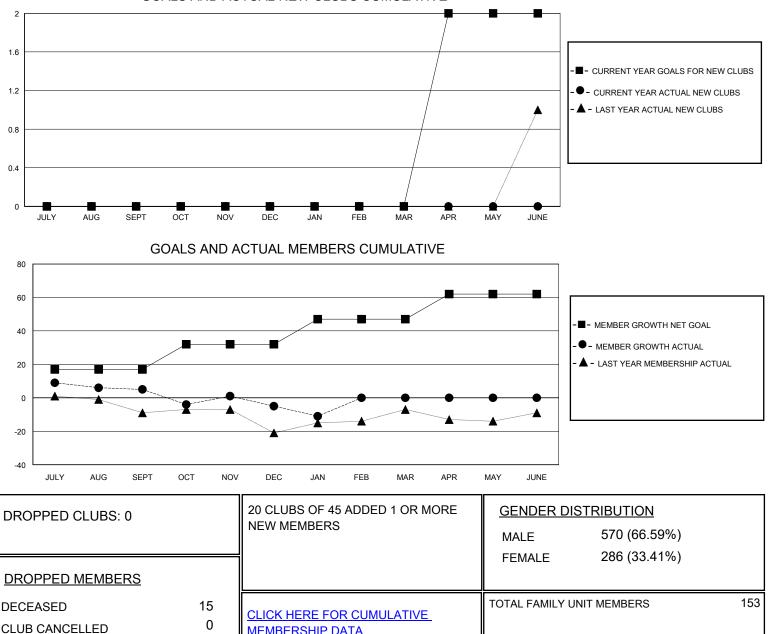

## District 201N4

Results as of: 1/31/2024

| GMT:                  |               | LOCATION AUSTRALIA |               |                       |                           |                         |                                                    |
|-----------------------|---------------|--------------------|---------------|-----------------------|---------------------------|-------------------------|----------------------------------------------------|
| Clubs                 |               |                    |               | Members               |                           |                         |                                                    |
| RESULTS FOR 2023-2024 |               |                    |               | RESULTS FOR 2023-2024 |                           |                         |                                                    |
| QUARTER               | NEW CLUB GOAL | NEW CLUBS          | DROPPED CLUBS | QUARTER               | MEMBER GROWTH NET<br>GOAL | MEMBER GROWTH<br>ACTUAL | DROPPED<br>MEMBERS ACTUAL<br>(including transfers) |
| JULY/AUG/SEPT         | 0             | 0                  | 0             | JULY/AUG/SEP          | T 17                      | 23                      | 16                                                 |
| OCT/NOV/DEC           | 0             | 0                  | 0             | OCT/NOV/DEC           | 15                        | 18                      | 27                                                 |
| JAN/FEB/MAR           | 0             | 0                  | 0             | JAN/FEB/MAR           | 15                        | 4                       | 8                                                  |
| APR/MAY/JUNE          | 2             | 0                  | 0             |                       | 15                        | 0                       | 0                                                  |
|                       | GOALS         | AND ACTUA          | L NEW CLUBS C | UMULATIVE             |                           |                         |                                                    |